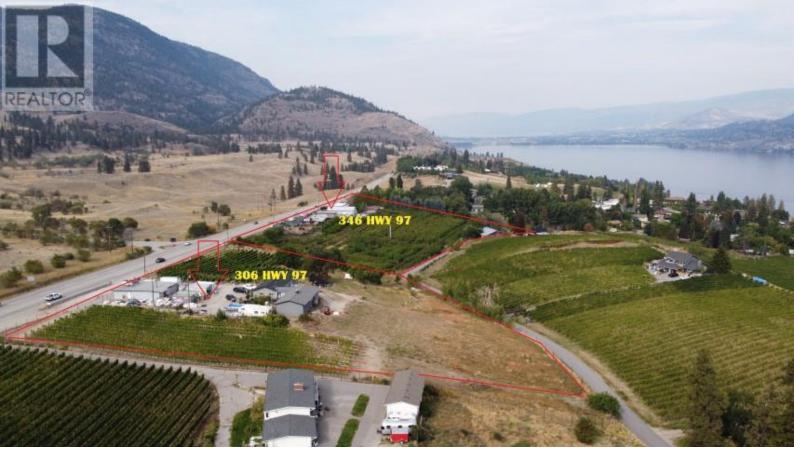

## 306 HWY 97 Other Kaleden British Columbia

\$1.599.000

Approximately 5 acres of prime agricultural land planted with grapevines, featuring a 6-bedroom, 4-bathroom home with a fully finished basement offering breathtaking views of Skaha Lake and Penticton. The front portion of the home, built in 2017, includes 3 bed/2 bath and is seamlessly connected to an older, yet charming, section of the house. A new ductless AC/heat pump was installed in 2024 to ensure year-round comfort. This property also boasts a spacious 1,900 sq ft storage facility, with potential for conversion into a winery or fruit stand. Additionally, there are approximately 2 acres of vacant land, perfect for expanding the vineyard or planting fruit trees. Located just minutes from Penticton, wineries, beaches, and golf courses, this property offers ample parking and low property taxes. The entire estate is fully fenced, providing security and privacy. There is also potential for extra income through the rental of the storage facility and grape harvests. Live in the newer section of the house and rent or Airbnb the older portion for additional revenue. For more information, please contact the listing agent. (id:6769)