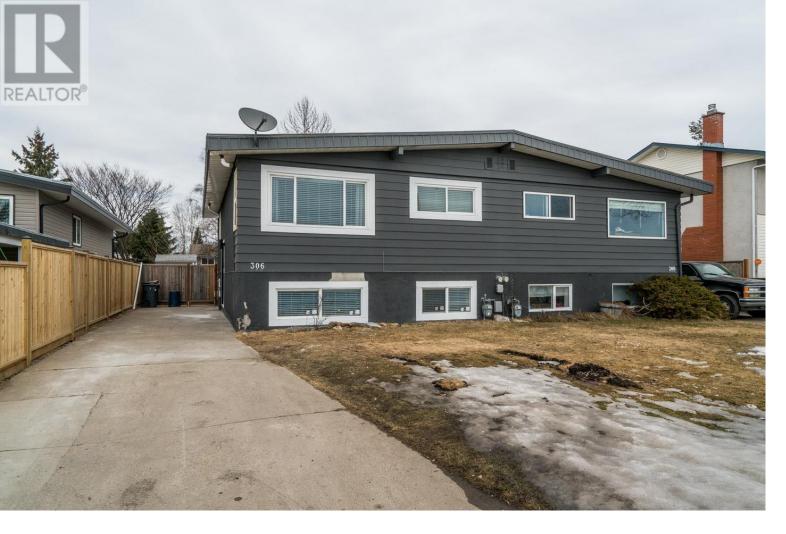

## 306 WILSON Crescent Prince George British Columbia

This turnkey half duplex has everything you want. Updated roof, flooring, kitchen and baths, outside separate entries for future development, updated exterior, new paint, new flooring, newer boiler for hot water heat. Plenty of space and perfectly move in ready. \*ACCEPTED OFFER\* (id:6769)