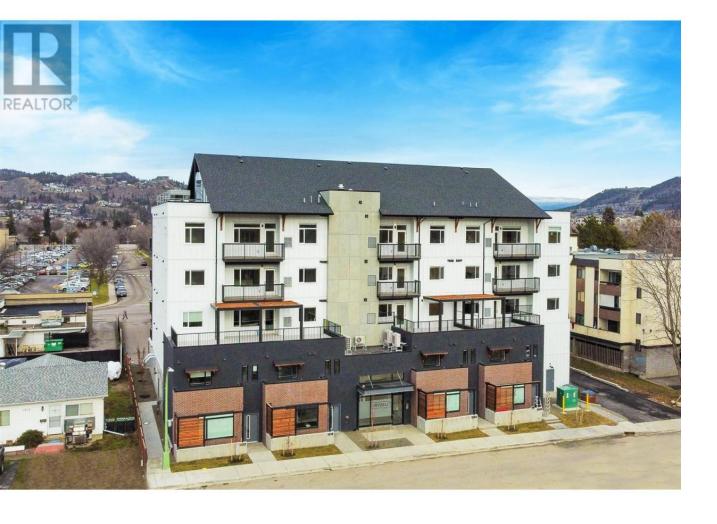

## 1220 Pacific Avenue 307 Kelowna British Columbia

\$699,900

2.99% fixed interest rate through RBC with the purchase of this amazing unit. Why wait? Welcome to The Rydell, located in the Capri area of Kelowna. These brand-new condos, never before lived in, offer top-of-the-line finishings such as quartz countertops, stainless steel appliances, 9' ceilings, in-suite laundry, and more! This 2 bedroom, 2 bathroom unit offers an oversized 211 square foot deck. The complex offers secure parking, bicycle storage, e-bike charging, and a bike wash area. The Rydell is all about location, offering the perfect centralized proximity to the Landmark District, the beach, downtown, and the North End Brewery District, all within a 10-minute bike ride... or simply walk to the Capri mall for all your groceries, post office, etc! Redevelopment plans for the Capri area will continue to create long-term value, making this a great investment property as well with high rents achieved in the area. Sutherland Ave and Ethel Street offer protected, dedicated bike lanes to ensure safe and convenient traveling. Pets: 2 dogs, 2 cats, or one of each (each under 25 lbs). If you have only one dog, there are no size restrictions! New 2/5/10 year home warranty. With over 50% sold, see why people want to get into The Rydell! Sales center open Friday 1-3 and Saturday 11:30 to 2 pm. Also happy to arrange private showings! (id:6769)