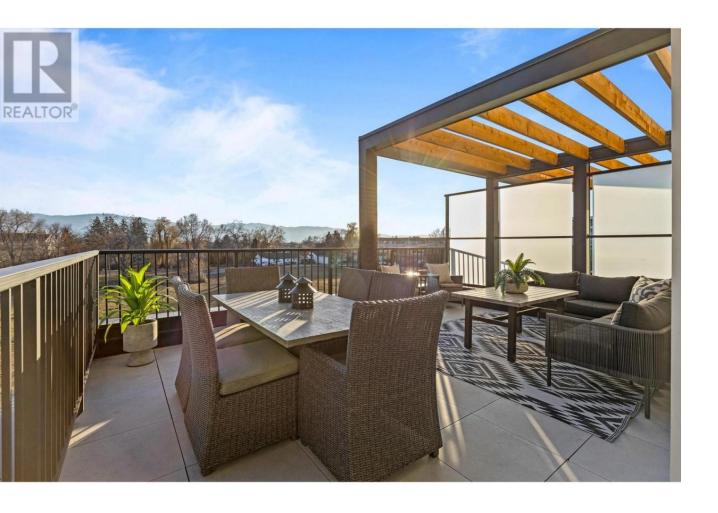

## 1220 Pacific Avenue 307 Kelowna British Columbia

\$649,000

Newly constructed by VLS Developments, The Rydell is just one block from the Capri Centre (slated for redevelopment to densify and attract more shopping/amenities). Enjoy walking to grocery stores, coffee shops, restaurants, GoodLife Fitness, and more! Sutherland Avenue features a dedicated, protected bike lane connecting directly to the Landmark District and the Parkinson Recreational Centre, with a new facility anticipated to begin construction next year. Thoughtfully designed, the building includes secure bike storage, e-bike charging, a wash and tune-up station, and a community clubroom with a kitchenette and an expansive BBQ patio. Pet-friendly policies allow up to 2 dogs (under 25 lbs each), 2 cats, or 1 of each --if you have just 1 dog, there is no size restriction. This unit comes with 1 dedicated and secured parking stall, and guests can take advantage of secure visitor parking or free street parking while they can! This south-facing 2 bedroom, 2 bathroom condo offers an expansive patio, generously sized to accommodate dining for eight or more, alongside a separate lounge area-- perfect for seamless indoor-outdoor living. As a corner unit, it benefits from additional windows in the secondary bedroom, enhancing natural light throughout. The spacious primary suite offers ample room for a dedicated office space, while the well-appointed kitchen provides abundant storage and an ideal setting for entertaining with seating for four. Take immediate possession! (id:6769)