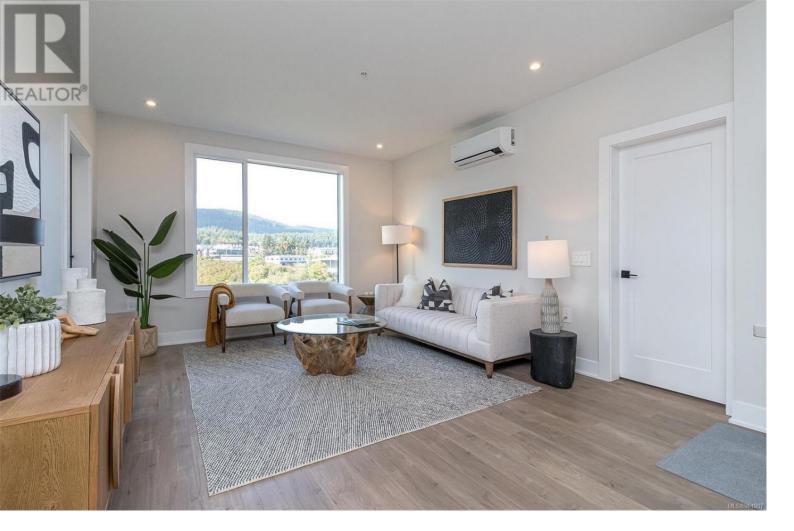

## 1361 Goldstream Avenue 307 Langford British Columbia

\$555,000

Offer extended after quick sales- the next 5 purchasers also receive 1 year of strata fees paid by the Seller! Move in right away and enjoy this 2 bedroom unit's tranquil outlook from your deck! Welcome to 'Trailside at the Lake,' an idyllic new building poised on the shores of Langford Lake. Transit at your doorstep, and the home is bright & airy including large windows to showcase the surrounding nature. 9 ft ceilings, laminate flooring throughout, spacious kitchen with quartz counters, breakfast bar, and a Whirlpool appliance package. The unit has air conditioning and one secured (EV ready) parking space, as well as a storage locker on the floor. Building amenities include cardio room, weight room, yoga space, lounge & work from home office space. Just steps to the Ed Nixon trail and Langford Lake for your outdoor adventures. View the show suite & building by appointment. (id:6769)