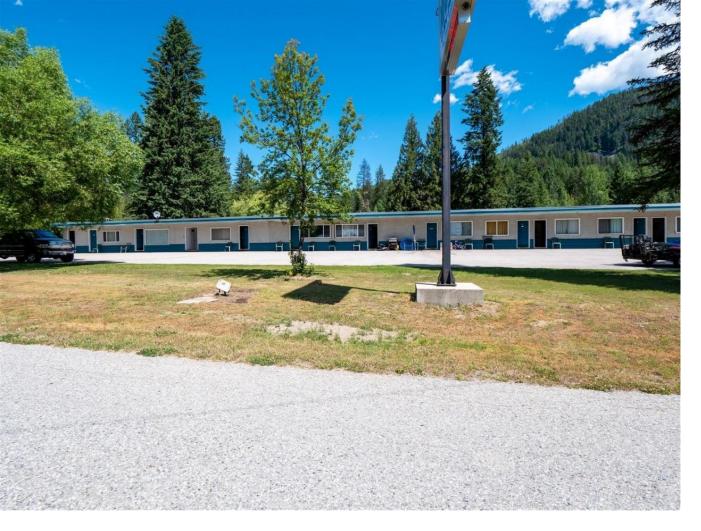

## 307 2ND RELIEF ROAD Village of Salmo British Columbia

Great potential exists for this motel and RV Park. There is demand for long term stays both for the motel and RV Park, cutting down on management resources. There are 11 mixed motel units, five are kitchen/suite units, six are queen and double rooms. The RV Park has 11 serviced sites, and 6 un-serviced. A single wide mobile, two bedrooms with an attached office that would serve well for an onsite manager or owner operator. The well has excellent water supply that is used also for irrigation and is tested monthly. This operation fronts onto Highway 3, just minutes from Salmo and boundless recreation opportunity. The property is adjacent to Erie Creek and short stroll to Erie Lake. (id:6769)