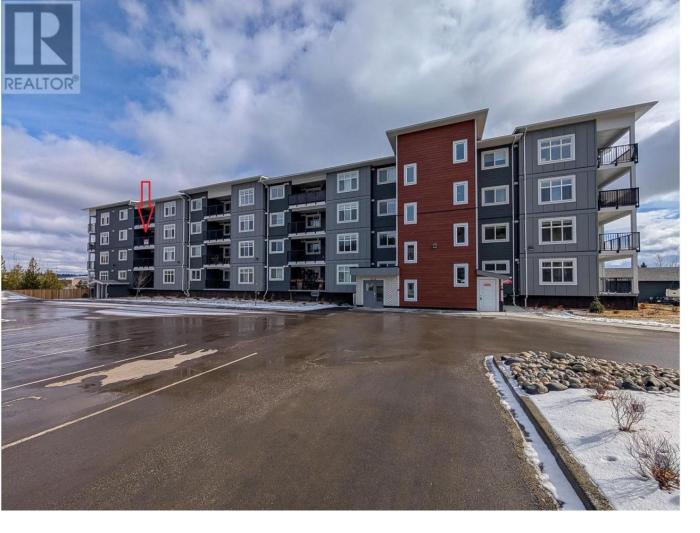

## 4278 22ND Avenue 307 Prince George British Columbia

\$425,000

\* PREC - Personal Real Estate Corporation. Experience contemporary living in Prince George's latest condominium development. This meticulously designed 2 bedroom unit boasts an open-concept layout, perfect for modern lifestyles. The gourmet kitchen features sleek, cabinetry, luxurious quartz countertops, & an expansive island with integrated sink & seating - ideal for hosting gatherings. Each generously proportioned bedroom offers private ensuite access, while the master suite impresses with a walk-in closet and a full four-piece bathroom. Enjoy the convenience of a very spacious pantry, in-suite laundry, and stylish vinyl plank flooring complemented by plush bedroom carpeting. Step onto your private (almost 100 ft2) balcony with view of Cranbrook hillside. The building is located beside the Outdoor Ice Oval, CN Rec Center & Pool. (id:6769)