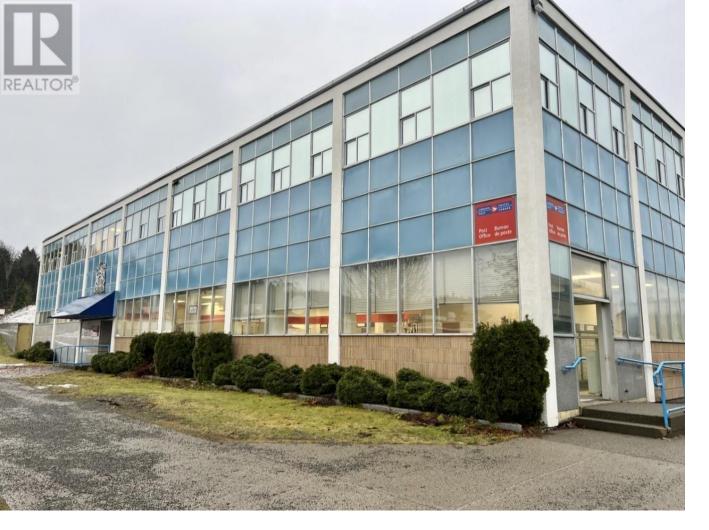

## 450 CITY Centre 307 Kitimat British Columbia

Unit 307-450 City Center is located in the downtown core of Kitimat, In this great location you will find this 1300 sq ft of leasable space for your company to operate from. There are two private offices with a large common space, Storage space and access area for freight elevator. There is loads of parking available and this location is close to banks, eating spots and the District offices. A great space for your company to set up their business, all new lighting, primed walls ready for you to choose your colour, and a clean slate to pick your flooring. (id:6769)