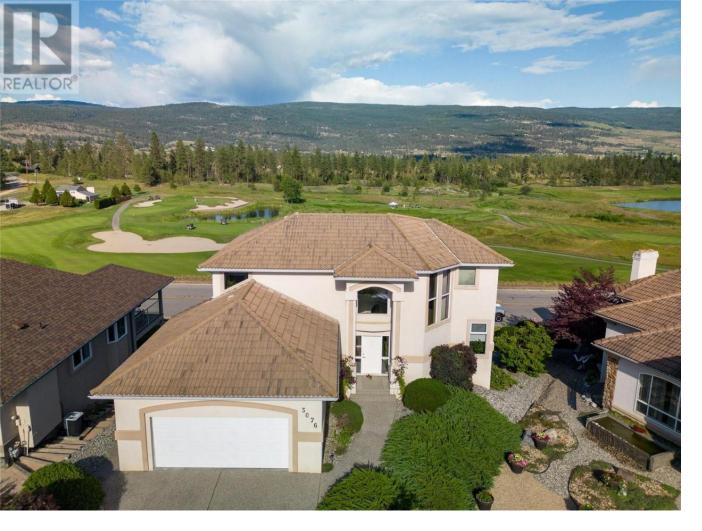

## 3076 Quail Crescent Kelowna British Columbia

Step into this remarkable & distinctive family residence! Revel in the awe-inspiring panoramic views overlooking two pristine golf courses, tranquil valley & majestic mountains beyond. The kitchen showcases rich wooden cabinetry & expansive windows framing the sweeping views, seamlessly flowing into the dining area. Enjoy your morning coffee on one of the secluded decks or create unforgettable memories against the backdrop of the picturesque scenery. This residence is truly unparalleled, with architectural ingenuity that maximizes views from every vantage point. Exquisite Brazilian Cherry hardwood flooring envelopes the main, while the upper level has impeccable beechwood flooring. The landscaped, low-maintenance yard features synlawn & a relaxing hot tub. Cutting-edge technology with 10 built-in speakers, an advanced HVAC system with triple filtration for superior air quality & added insulation for enhanced efficiency & tranquility. The primary suite offers breathtaking views right from the comfort of your bed, complete with an ensuite & walk-in closet featuring convenient laundry chutes leading directly to the laundry room below. The garage attic provides additional storage space, ensuring belongings are kept organized and easily accessible. Just minutes away, discover walking trails leading to UBCO, nearby parks, shopping & more! Welcome to a residence that seamlessly blends luxury & functionality-Ideal for those seeking a lock-and-leave lifestyle. (id:6769)