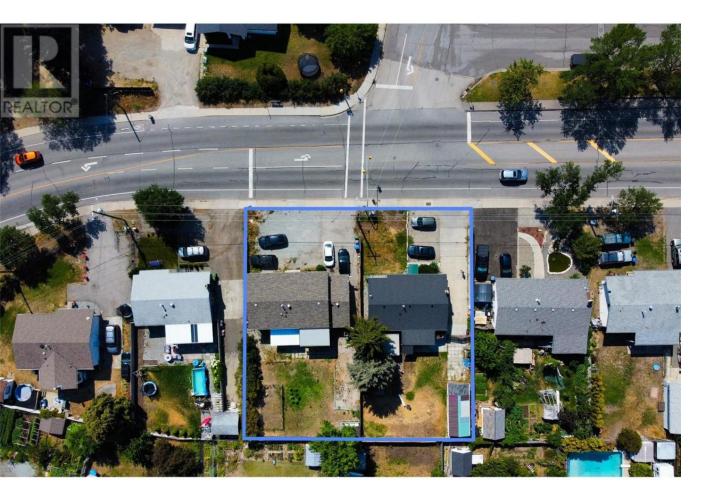

## 3078 Springfield Road Kelowna British Columbia

\$874,900

INVESTOR ALERT! BUY SEPERATE or as LAND ASSEMBLY! Build up to 10-12 town homes with this and 3072 Springfield Rd. CASHFLOW POSITIVE property. Collectively 12 bedrooms, 5bathrooms plus a man cave. 1.775M both homes including legal suites with separate laundry and entry. With great rental income! New flooring and large new kitchen for entertaining. New A/C. Great investment opportunity. Perfect to hold and wait to construct with no stress and rental income covering your mortgage. With both lots they have 400amps coming to the property. Great location close to shopping, city bus routes, parks and schools. DON'T MISS this opportunity. Future Land Use C-NHD GREAT investment/ holding property. Single garage, shed in the back and enclosed deck. (id:6769)