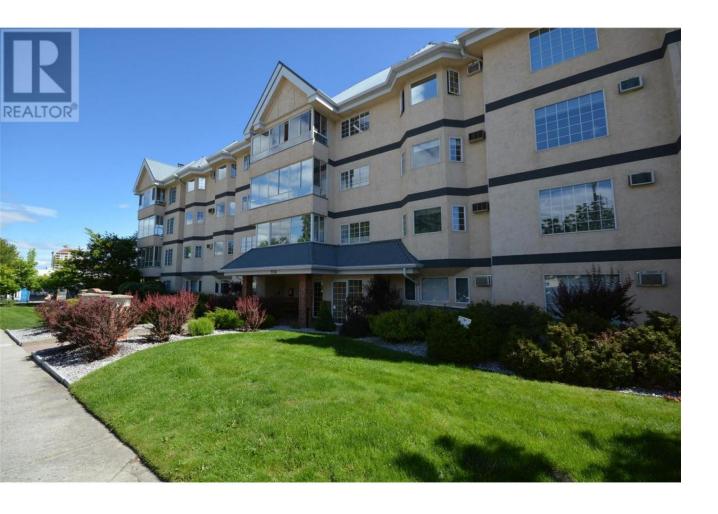

## 374 Winnipeg Street 308 Penticton British Columbia

\$320,000

Welcome to this bright and spacious 2 bedroom, 2 bath, 1344sqft south-facing unit overlooking the building's private courtyard/deck. The dining room and master bedroom both feature doors leading to a lovely covered balcony. The kitchen includes a charming eating area, and the living room is enhanced by an attractive gas fireplace. A large window in the dining room ensures plenty of natural light. Secured parking is provided in the underground gated area. This home is conveniently located close to the beach, shopping, and churches. 55+, no pets. Strata Fee includes hot water, building insurance, water, garbage, sewer, and landscaping of the common grounds. Fabulous community feel within the building meets for coffee and happy hour at least once a week! (id:6769)