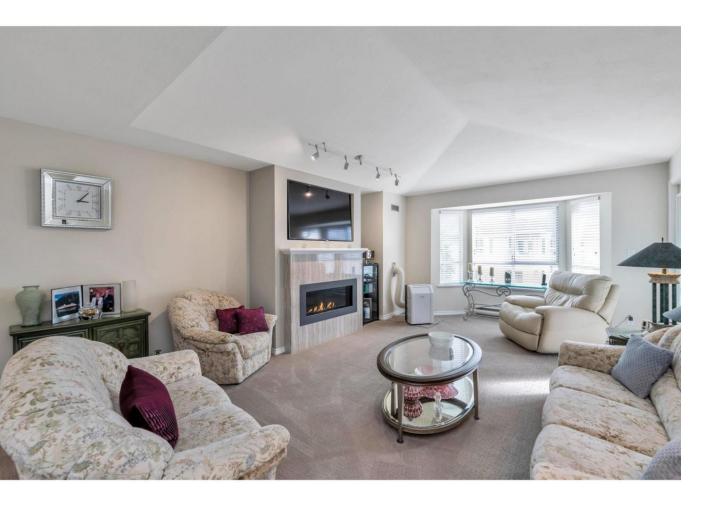

## 6440 197 308 Langley British Columbia

Great location FULLY RENOVATED bright and spacious CORNER UNIT 1,093 sq ft 2 bed, 2 bath condo at The Kingsway! Laminate flooring, doors, trim and new paint throughout. Updated kitchen with SS appliances, quartz countertops, under-mount sink and under-cabinet lighting! Vaulted ceilings in the living room with modern gas fireplace, marble tile mantle + recessed TV panel! Bay window in the spacious primary bedroom, walk-through closets and a beautifully updated 3 piece ensuite and frameless glass shower. Spacious second bed with guest bath that enjoys deep soaker tub. French doors with built in blinds to the patio on the quiet side of the street. Secure underground parking and storage locker. New exterior membrane, 12-year roof, and updated exterior paint. Gas included in strata fee. (id:6769)