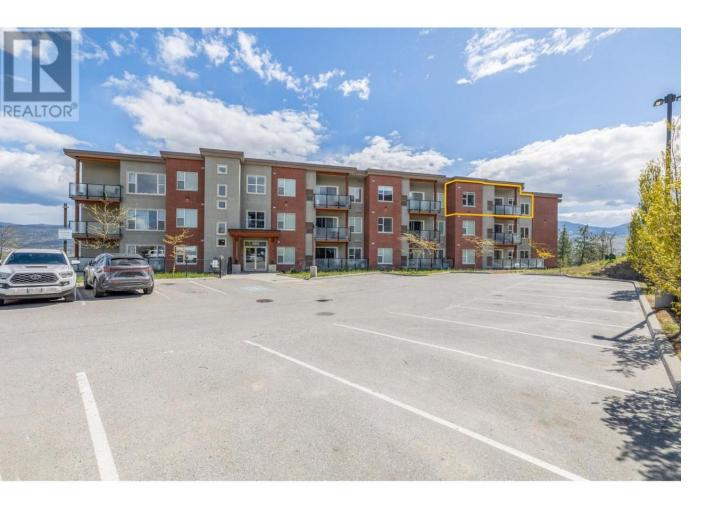

## 985 Academy Way 308 Kelowna British Columbia

\$524,800

Explore the convenience and comfort of this bright and spacious top-floor corner unit nestled in the Academy Hill community, the closest complex to UBCO campus and Aberdeen preparatory school. Featuring 2 bedrooms plus a den (currently serving as a third bedroom) and 2 bathrooms, it offers an open living concept with stainless steel appliances. Additionally, there's a bonus area in living room currently furnished with a sofa bed, perfect for accommodating family or friends visiting. This southwest-facing unit includes one underground parking spot and a storage unit Enjoy effortless access to nearby amenities such as a corner store grocery, pizza shop, medical clinic, restaurants etc. Whether you're seeking UBCO student housing or a savvy investment in the University District, don't let this extraordinary opportunity slip by! Room Measurements taken from Iguide and Sqft taken from strata plan. (id:6769)