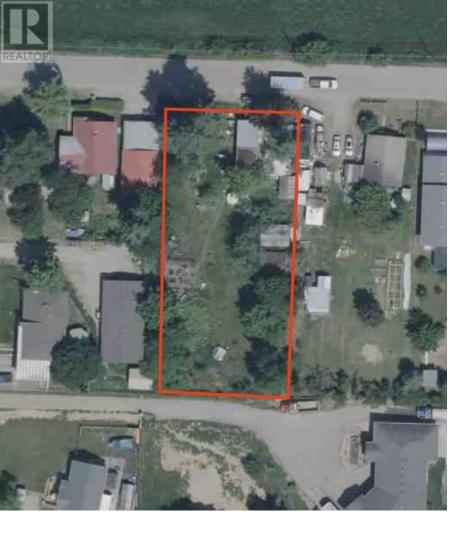

## 3080 30 Avenue Salmon Arm British Columbia

\$520.000

Subdivision and development potential await you on this flat usable 0.49-acre lot in the desirable north broadview. Immense potential with this gorgeous piece of property located in the heart of Salmon Arm. Subdivide and make two lots for revenue and to build your dream home. Alternatively, you could rebuild and utilize the spacious backyard. This is a property awaiting your vision (id:6769)