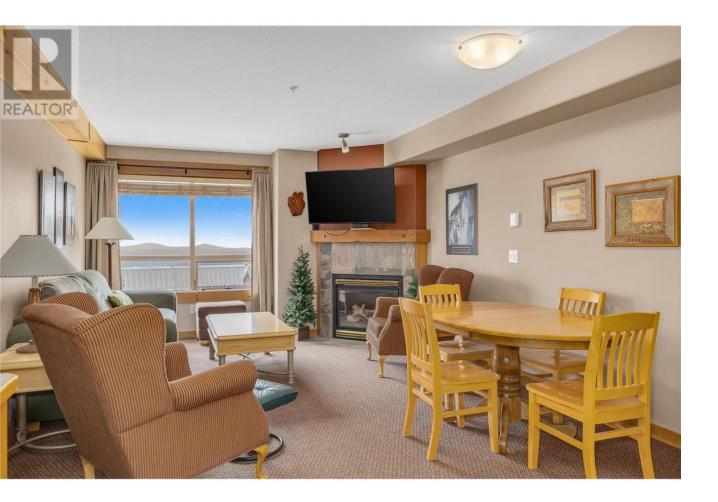

## 5335 Big White Road 308/310 Big White British Columbia \$499,000

Highly sought after deluxe 2-bedroom, 2-bathroom condo situated in the heart of the Village and offering stunning south facing views of the Monashee Mountains. Step right out onto the Village Plaza, on top of the Plaza Chair, and just go down the elevator to shopping, restaurants, and ski lifts. Experience the ultimate skiin/ski-out convenience. This fully furnished with artwork, linens, accessories and ready to move in. This unit condo sleeps 8 people, features two gas fireplaces--one in the living room and one in the primary bedroom creating the perfect ambiance to relax after a day on the slopes, and it also includes TWO parking spots for you and your guests for a no hassle arrival. The building boasts a hot tub, and restaurant. Monthly strata fees cover all utilities, including heat, electricity, internet, HDTV, and gas for the fireplaces. LIVE WHERE YOU PLAY! Exempt from Foreign Buyer Ban, Foreign buyers tax, speculation tax, empty home tax, and short term rental ban (id:6769)