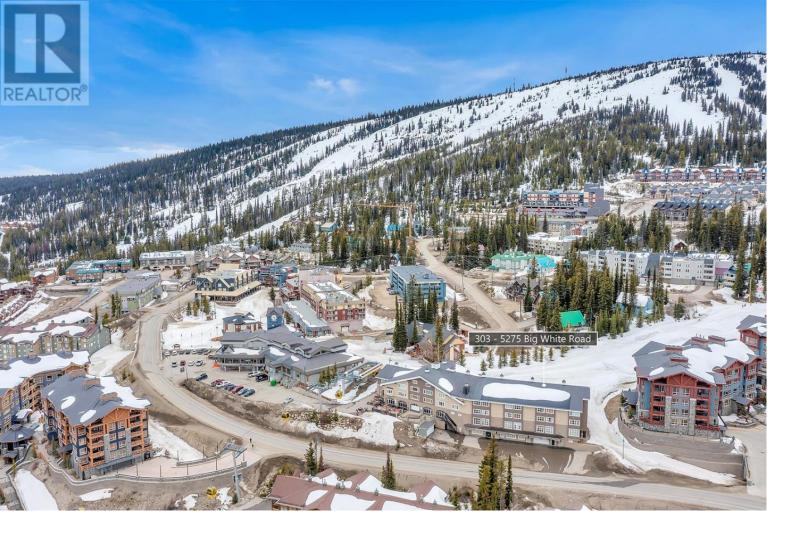

## 5275 Big White Road 309 Big White British Columbia

\$275,000

Inside this top floor owner-utilized condo, a welcoming vibe awaits with a spacious, fully furnished living room/bedroom area adorned with a gas fireplace, providing both warmth and rustic charm. The well-equipped kitchenette offers all the essentials, including a 2-burner stove, mini fridge, and microwave. The condo is finished off with a 4 piece bathroom with a combination bath/shower. After a day on the slopes, tubing or skating, retreat to the building's outdoor hot tub and patio area, perfect for unwinding beneath the stars. Enjoy the Bull Wheel pub/restaurant located downstairs, or explore the many other dining and shopping options within the village mall. For a complete adventure in the off season take in some hiking and mountain biking. Experience the ultimate alpine getaway at the White Crystal Inn, where every comfort and convenience is at your fingertips amidst the breathtaking beauty of the mountains. NO GST! (id:6769)