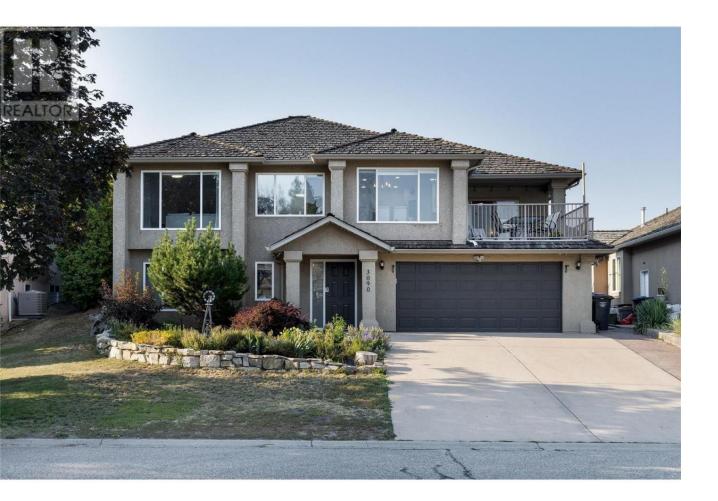

## 3090 Quail Run Drive Kelowna British Columbia

\$999,900

Welcome to this beautifully presented 5-bedroom home nestled in the Quail Ridge Golf Course Community. This ideal family home features 3 bedrooms upstairs and 2 bedrooms downstairs. The kitchen boasts a breakfast bar, pantry, and additional storage in the dining area. In 2017, new stainless steel appliances were installed including a dishwasher and washer/dryer. The living room is cozy with a gas fireplace and enhanced by 2 ceiling fans for added comfort. Outside, the property is nicely landscaped with a great flat private rear yard, perfect for outdoor activities and relaxation. Located just steps away from the Quail Ridge Championship Golf Course, and a short drive to local shops, Kelowna International Airport, and UBCO, this home offers both convenience and tranquility. (id:6769)