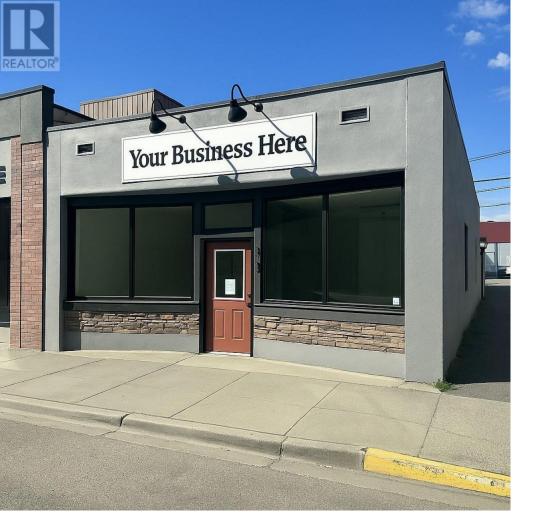

## 31 Avenue Vernon British Columbia

Take advantage of a limited-time lease opportunity featuring a special introductory rate of \$11.50/SF for the first 6 months of your lease term. After the initial period, the rate adjusts to the standard \$14.50/SF for the remainder of the lease. Perfect for businesses looking to save on upfront occupancy costs while securing a quality space. This very visible office or retail space is great value and a steal for any tenant! It is located in a busy commercial area adjacent to Highway 97 and visible from Vernon's parkade. The unit has 4 individual offices, freshly painted and is very bright and inviting as you walk in! The space is move in ready and can be customized for your office or retail needs. This listing is for the front office/retail portion of the space only, for those businesses that don't need quite as much space! Photo of building has been enhanced with ""Your Business Here" signage. (id:6769)