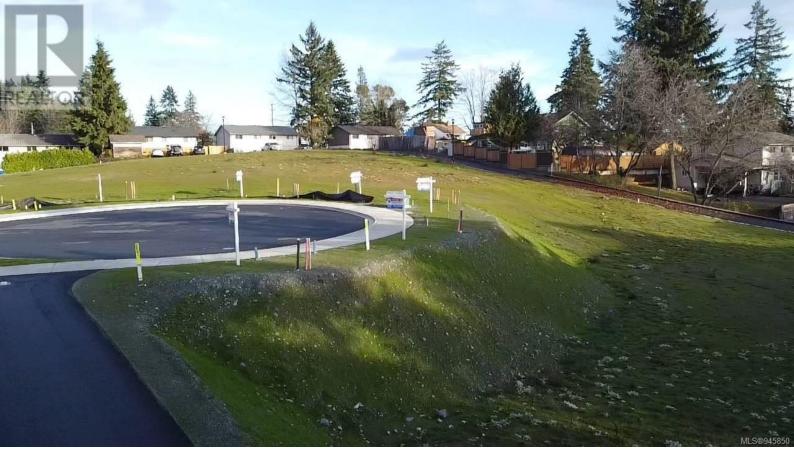

## 31 Leam Road Nanaimo British Columbia

\$399.900

Approximately 5730 sq. ft. lot for sale in the desirable central location of Dive Lake. This lot is situated within the City of Nanaimo limits and offers amenities of paved roadways, curb and gutter, sidewalks, street lighting and underground municipal services. This lot is located close to all shopping, coffee shops, restaurants, city amenities, recreational facilities, bus route and all on a quiet cul-de-sac, in a family oriented neighborhood. Great area with everything you need just minutes away. Lot 7 is a carriage house lot that has back lane access from Leam Road and Whitney Road. Price is plus GST. (id:6769)