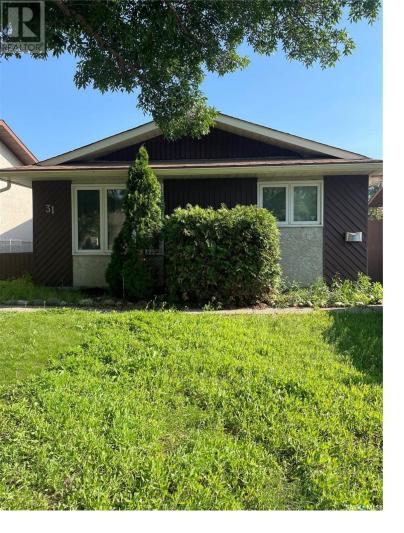

## Regina Saskatchewan

3 level split with over 1500 sq ft on the 3 levels located in the beautiful family friendly Normanview West. Loads of storage in the easy to access crawl space. Rip for 2nd bathroom. Most windows have been updated and appear to be triple pane. Oversized single heated garage. This home requires works. (id:6769)