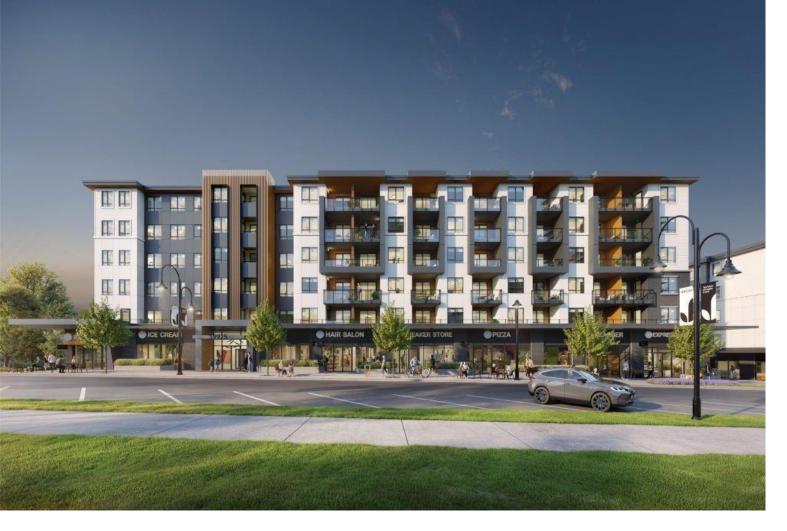

## 19952 79A 310 Langley British Columbia

Jericho Park- your gateway to the future. Rising at the intersection of 200th street and 80th Avenue, Jericho's Masterplan Community stands at the centre of it all. Landmark community with shops + services and plenty of amenities to enjoy. Homes include 30" Samsung Appliance package, chic cabinetry in your choice of color scheme, livable floorplans, parking, storage and bicycle storage included! Amenities include dog parks, rooftop terrace, gym, lounge, sports simulator. Live, work and enjoy all that Jericho has to offer! Limited time incentives include AC in the living room and two additional upgrades of your choice for \$0. Deposit spread out over 6 months in 4 separate payments. 0% assignment only \$1500 admin fee. Visit the Sales Gallery today! (id:6769)