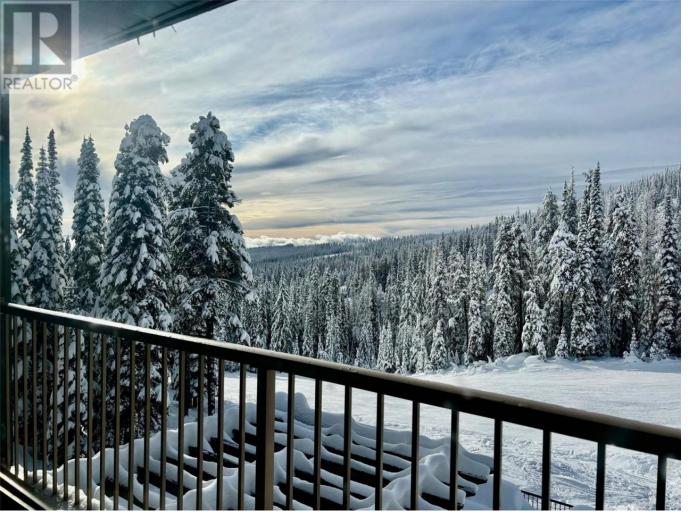

## 20 Kettleview Road 310 Big White British Columbia

Introducing this top floor bright, fresh and cozy 1 bed/1 bath unit. With stunning mountain views and a balcony facing "Perfection" ski run. This ski in/ski out condo was recently all upgraded, including stainless steel appliances, new sofa bed, laminate flooring throughout and storage for all your equipment. This turn key unit is the right choice if you love amenities. Featuring an indoor pool, hot tub, games room, gym and Fourth Ace Bar and Smokehouse! Prime location at the Snow Ghost Inn and conveniently located one block away from the Village, gondola, restaurant, bars and shops! In the summertime you can ride your mountain bike to the Bullet chair to access the bike park in the summer. Don't miss this opportunity to own a piece of mountain heaven! It's the right choice, location and investment if you've been looking to be apart of the Big White magic and all this resort has to offer! (id:6769)