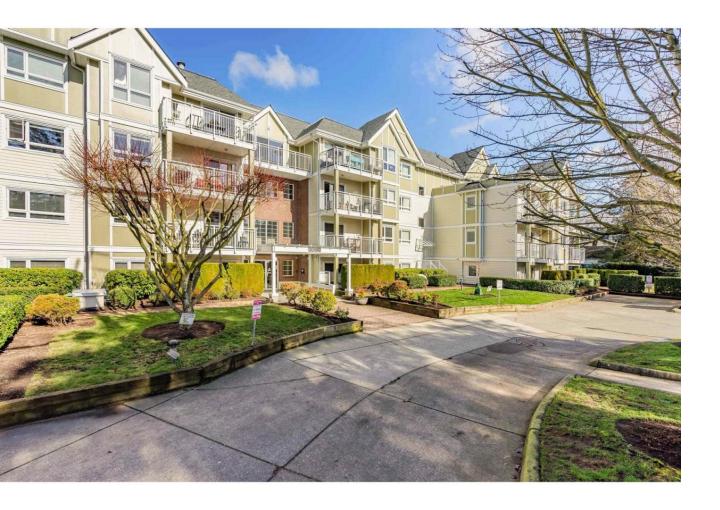

## 20189 54 310 Langley British Columbia

\$584,900

CATALINA GARDENS. UPPER FLOOR, 2 BEDROOM, 2 BATHROOM, UPDATED, CORNER UNIT! Spanning over 1000sqft, this south facing unit is bright with extra window, 12 foot ceilings, 2 balconies, and no one above you. Open concept plan with large living room, natural gas fireplace and sliders to your 2 balconies. Large updated kitchen with stainless steel appliances, and room for eating area. Large Primary bedroom with ensuite and plenty of closet space. Centrally located to all amenities and a short distance to future Skytrain. (id:6769)