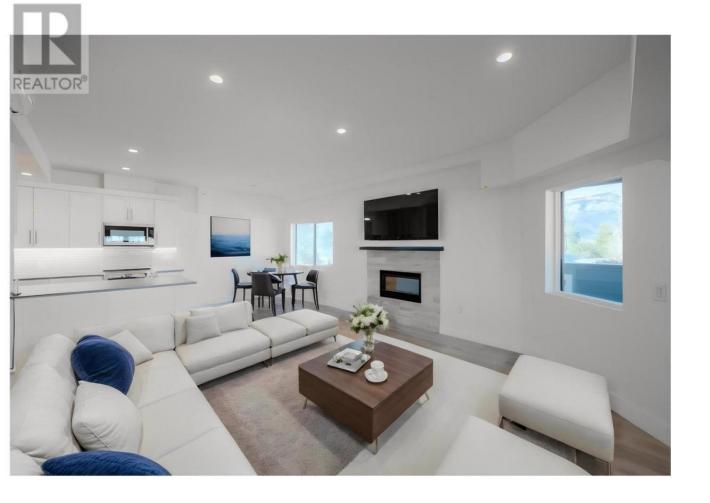

## 217 Elm Avenue 310 Penticton British Columbia

\$625,000

Welcome to your newly renovated two bedroom, two bathroom oasis in 217 Elm. This south west facing unit features stunning lake views of Skaha Lake. This perfect retreat is conveniently situated close to restaurants, shopping centers, parks, and hiking trails, offering a blend of convenience and nature at your doorstep. The property boasts modern renovations to perfection, ensuring a comfortable and stylish living space. Move in with ease as this home features brand new high end appliances and finishings throughout! With one dedicated parking stall and additional guest parking available, parking will never be an issue in the peak season. Move in with your furry friends as this building accommodates pets with some restrictions. Imagine living just steps away from Skaha Beach, where you can enjoy the sun, sand, and water activities at your leisure. This property truly offers the best of both worlds for a serene and vibrant lifestyle. Contact the listing agent for more information or to book a private showing! (id:6769)