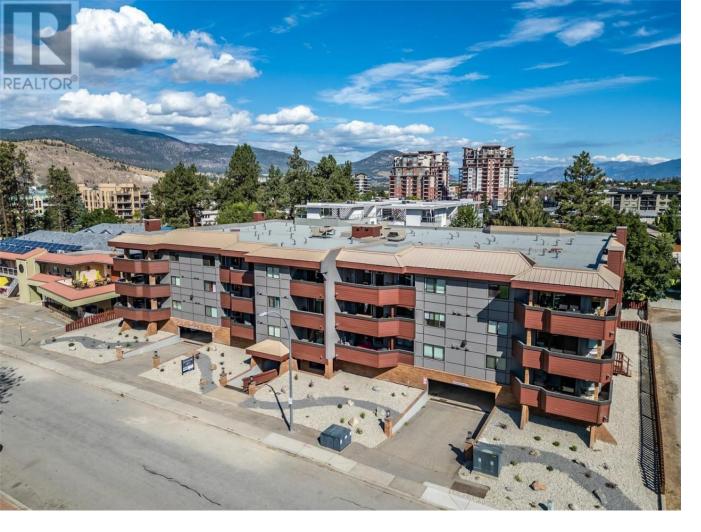

## 217 Elm Avenue 310 Penticton British Columbia

\$524,900

Welcome to your newly renovated two bedroom, two bathroom oasis in 217 Elm. This unit features a wrap around deck with south, west, and north exposure. Enjoy stunning Skaha Lake views. This perfect retreat is conveniently situated close to restaurants, shopping centers, parks, and hiking trails, offering a blend of convenience and nature at your doorstep. The property boasts modern renovations to perfection, ensuring a comfortable and stylish living space. Move in with ease as this home features brand new high end appliances and finishings throughout! With one dedicated parking stall and additional guest parking available, parking will never be an issue in the peak season. Move in with your furry friends as this building accommodates pets with some restrictions. Imagine living just steps away from Skaha Beach, where you can enjoy the sun, sand, and water activities at your leisure. This property truly offers the best of both worlds for a serene and vibrant lifestyle. Contact the listing agent for more information or to book a private showing! (id:6769)