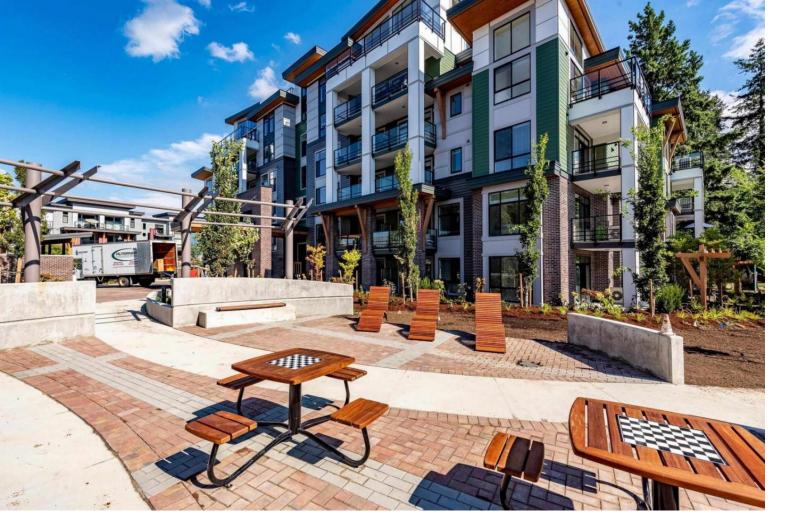

## 45510 MARKET Way 310 Chilliwack British Columbia

\$675,000

Garrison Central. Highly desirable and rare 3 bedroom unit features 9 ft. ceilings, air conditioning, electric fireplace, all in a great corner location. This bright home features 2 well located parking stalls and a large concrete storage locker that you don't share with anyone. Perfect for a family or investment. Steps away from restaurants, shops, professional services and the Cheam Leisure Center. Open House Sun. Aug.4 2-4pm (id:6769)