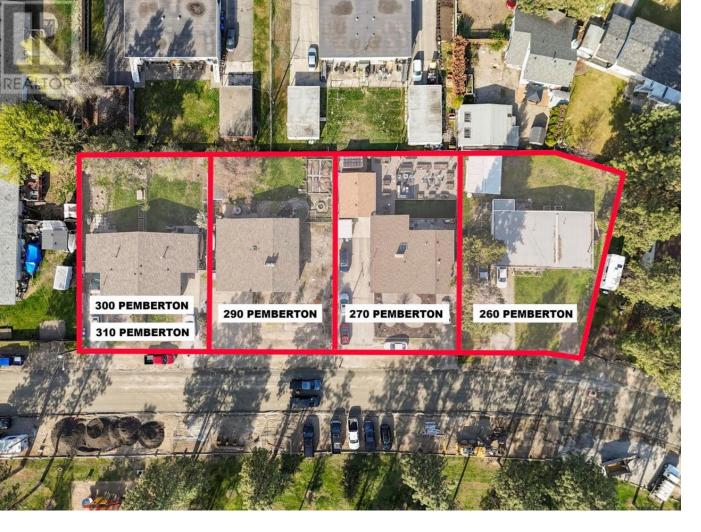

## 310 A Pemberton Road Kelowna British Columbia

\$850,000

The best Land Assembly in Kelowna! Located on a quiet street across from one of Kelowna's nicest green spaces! 310A Pemberton is being sold in conjunction with 290, 270, and 260 Pemberton Rd. (Please see additional listings for 290, 270, and 260 Pemberton). Total Acres with all 4 lots of 0.88 with potential for more acquisitions if desired. Current city zoning allows for multi-family of a 4 storey development. This desirable street has just had upgraded city services to property line and is prime real estate with it's wonderful location. Current property at 310 Pemberton is a half duplex in excellent condition. (id:6769)