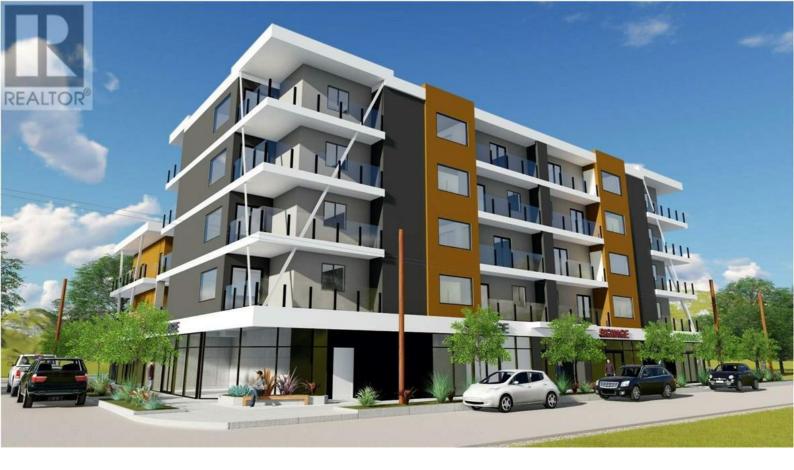

## 310 Dougall Road Kelowna British Columbia

\$4,790,900

Incredible development opportunity for a turn-key project in the heart of Rutland. Development and building permits are in place and footings have already been poured. Fantastic design by New Town Architecture for mixed use building offering commercial space, townhomes and condo units. 28 strata spaces total. This project is ready to go. (id:6769)