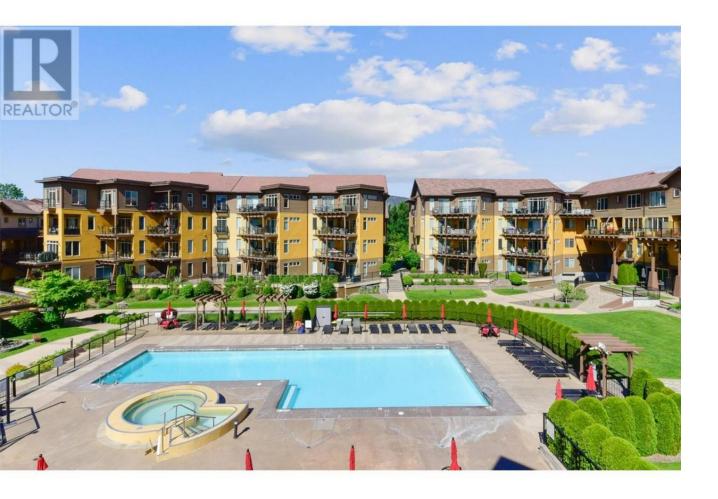

## 4036 Pritchard Drive 3102 West Kelowna British Columbia

\$599,900

Live the Okanagan lifestyle in one of the area's premier waterfront communities—Barona Beach! This freshly painted 2-bed, 2-bath main-level unit is located on the quiet side of the building and offers direct access to resort-style amenities on Okanagan Lake, including a beautiful sandy beach, outdoor pool, hot tub, fitness room, clubhouse, and guest suite. Inside, you'll find hardwood flooring, stainless steel appliances including a gas stove, granite countertops, an electric fireplace, and a spacious covered patio ideal for relaxing or entertaining. Short-term rentals are allowed, making this an excellent investment or vacation home. Rare opportunity—this unit comes with THREE UNDERGROUND PARKING STALLS and a storage room conveniently located just steps from your front door. Don't miss your chance to own in this exceptional lakefront community! (id:6769)