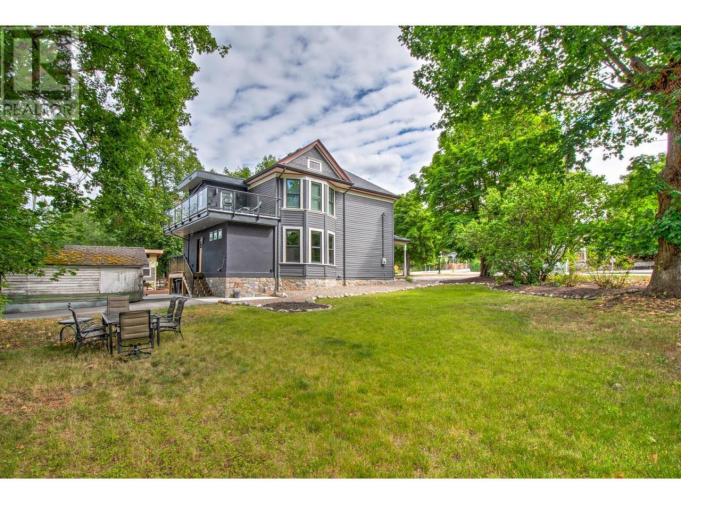

## 3102 Pleasant Valley Road Vernon British Columbia

\$1,049,000

Historic Charm Meets Contemporary Living. Step into a perfect blend of past and present with this beautifully updated character home. While not formally listed on the heritage registry, the home radiates timeless appeal-from original hardwood floors and stained glass to intricately detailed trim, solid wood doors, and classic newel posts. A welcoming front porch leads into a spacious interior where soaring ceilings and traditional design elements pair effortlessly with modern comforts. At the heart of the home is a stunning 2019 custom kitchen featuring solid maple cabinetry, open beam ceilings, and beautifully refinished original floors—a true showstopper for everyday living and entertaining. Upstairs, the primary suite is a private sanctuary, complete with a luxurious five-piece ensuite inspired by spa design. Extensive renovations completed in 2019 include a reinforced ICF foundation, a smartly designed addition, and major updates to plumbing, 200-amp electrical, HVAC, and air conditioning for worry-free comfort. Outdoors, enjoy two spacious lots adorned with mature trees and room for RV parking, complete with 30-amp service. With 2 titles and the property being recently rezoned Multi-Unit - Medium Scale, the property offers exciting development potential. With a 95 Walk Score, you're just steps away from parks, schools, shops, and the local library. This is more than just a home—it's a rare opportunity to own a piece of history reimagined for today's lifestyle. (id:6769)