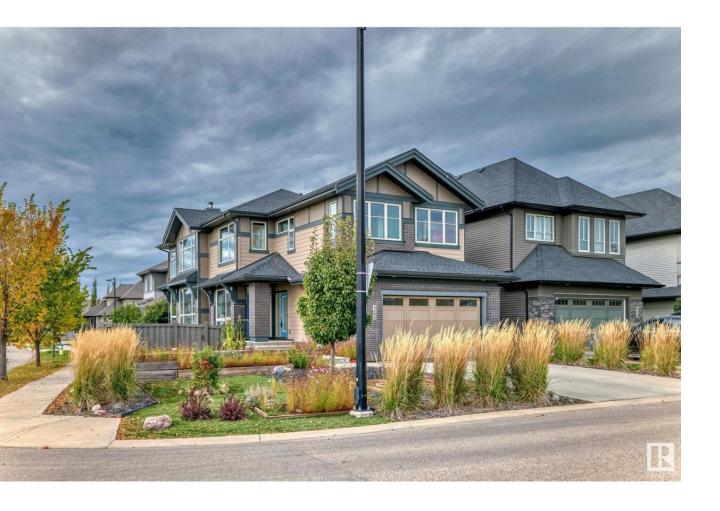

## Edmonton Alberta

\$855,000

Amazing in Ambleside! Welcome home to this ONE OF A KIND 2300ft Modern Masterpiece built by Kanvi Homes in one of Edmonton's Premiere SW Communities. Perfectly situated on a Sunny Corner lot with unobstructed East, South and West Sunshine all day - with oversized windows to bring the light in. This home includes a finished basement and 2 Beds Up and 1 in the basement. Bedroom 2 can easily be turned into 2 separate bedrooms by adding a wall. This home has all of the upgrades - Quartz countertops, premium cabinets, high end appliances, GOLF simulator Room, Hardy Plank Siding, SOLAR Ready, Tankless Hot Water, Salt Free Water Softener and more! The Sunny Atrium in the entrance offers a dog wash area. The home has a bright and airy, LOFT LIKE feel everywhere, with high soaring ceilings and a ton of natural light! This unique home definitely has that WOW Factor that you have been searching for. Nestled in the heart of SW Edmonton, Ambleside is waking distance to Currents of Windermere and ALL Amenities. (id:6769)