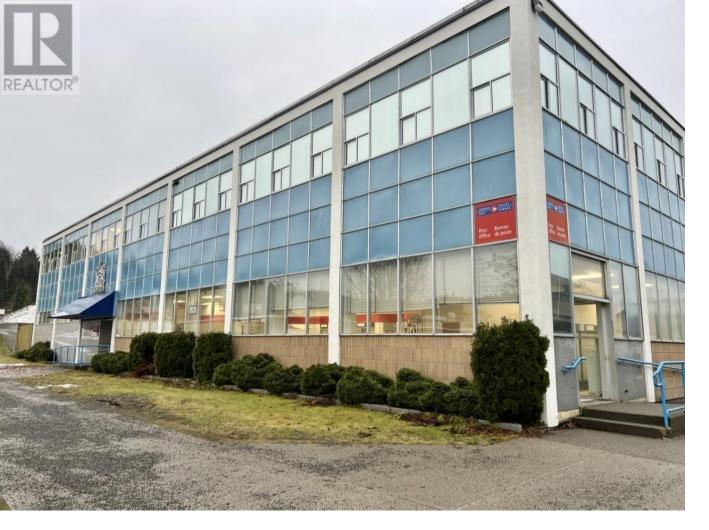

## 450 CITY Centre 311 Kitimat British Columbia

UNIT 311-450 City Centre is located in the downtown core of Kitimat. This location is a 2340 sq ft of leasable space for your company to operate their business. Loads of natural light, plenty of windows to take in the view, 4 private offices, a large common area with electrical stations for extra open desk space. This area can be divided into two separate lease spaces consisting of one space at 900 sq ft and the second one at 1400 sq ft. Great location close to banks, eating establishments and District offices. (id:6769)