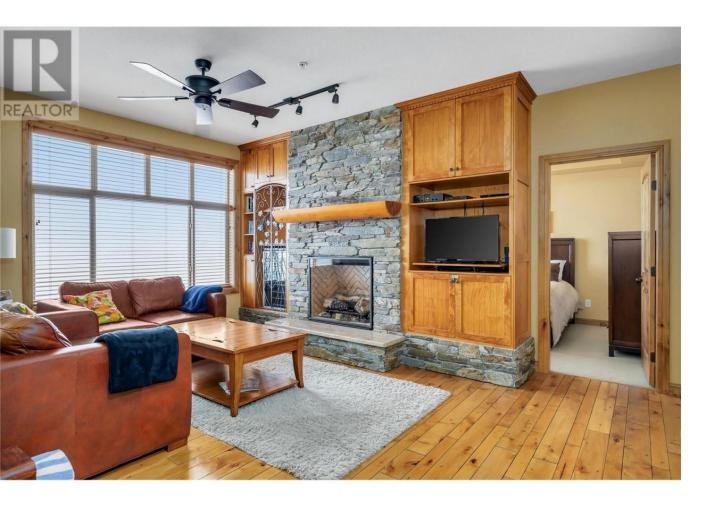

## 7700 Porcupine Road 311 Big White British Columbia

\$648,000

Welcome to this never been on the market, spectacular unit at The Aspens. Walk in and be greeted by the bright and welcoming floorplan featuring views of the Monashee Mountains. Relax and entertain in the spacious living area with cozy gas fireplace surrounded by brick and a built-in wine rack and cooler for apres ski. The kitchen features SS appliances, granite countertops, and eat-up bar. Unwind after a day on the slopes in the private hot tub overlooking the view. Good sized bedrooms with plenty of space for the whole family. Other features include slate flooring, hardwood floors, spacious entryway, and plenty of windows to enjoy the view and to allow in tons of natural light. This unit is completely turn-key and offers the best and highly coveted ski-in/ski-out access to 6 lifts. Laundry in unit, heated underground parking, and storage locker for extra convenience. Use this mountain retreat as a family friendly vacation home or create income by using as a rental investment (no rental restrictions) Well run strata with full-time building manager on site. LIVE WHERE YOU PLAY! (id:6769)