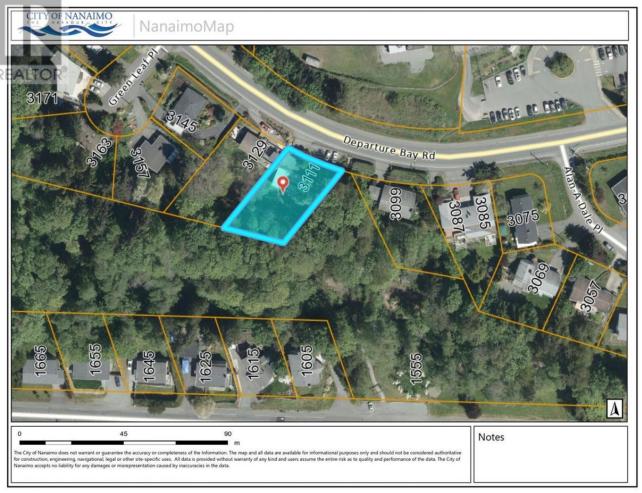

## 3111 Departure Bay Road Nanaimo British Columbia

\$419,000

Discover the perfect canvas for your dream home on this approx.1/4 acre lot! Located near Departure Bay Beach and backing onto Woodstream Park, this lot offers a unique blend of privacy and convenience. Only 2 mins walk to Departure Bay school and 5 mins to beach and oceanside cafes. Experience ultimate privacy with no neighbors behind - just the soothing sounds of Departure Bay Creek. The ideal topography makes it perfect for a main level entry home. A 1990s home was removed, but the usable foundation, municipal water supply, and drainage system offer significant savings in construction costs. Consider the original floor plan for added savings and expedited building permits. Both 2D and 3D floor plans are available for your convenience. All data and measurements are approximate; verify for fundamental details. Seize this opportunity to build your dream home in a prime location! (id:6769)