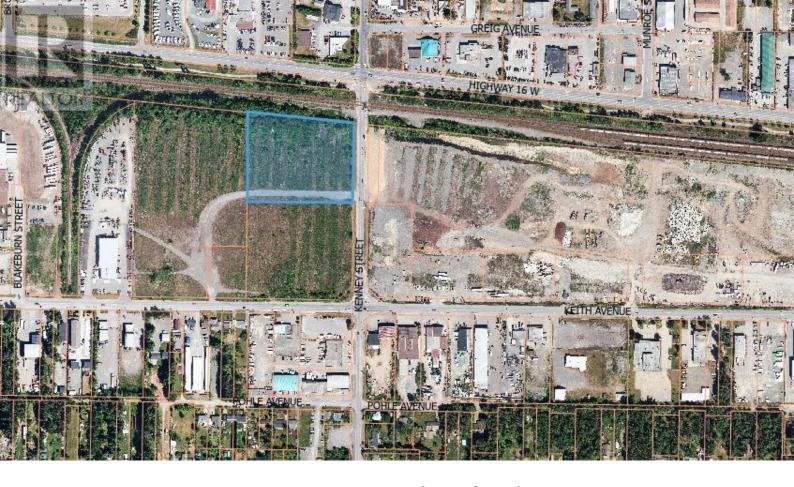

## 3111 KENNEY Street Terrace British Columbia

\$2,500

Ideal 4.2 acres of light industrial land along the main CN Rail track and just off of Highway 16W at the corner of Kenney St. Total of approx. 4.2 acres available, can be split up into smaller sections. Build to suit options available. \$2500 per month per acre. Possible to connect to the NSD Inland Port for the right client. Purchasing a portion of the lot is an option. \* PREC - Personal Real Estate Corporation (id:6769)