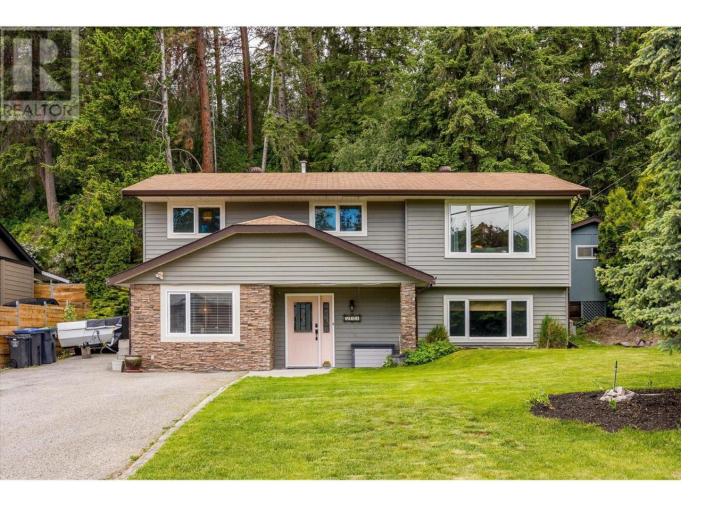

## 3116 Webber Road West Kelowna British Columbia

\$749,900

Beautiful Glenrosa home with 4 bedrooms plus a large office! This lovely residence sits on a quiet street on a private 0.25-acre lot with an oasis-like backyard, featuring a sun deck, underground irrigation and a large shed for added storage! Great family neighbourhood close to schools & buses, and it's a short stroll to Last Mountain Park which features a playground and two tennis courts! The versatile floor plan offers flexible living spaces to suit a variety of needs, whether that's multi-generational living, a sizable home office, or extended entertainment space! The home features two primary bedrooms, one on the lower level and one on the main level. The lower-level primary bedroom (currently used as a family room) features a large walk-in closet and its own 3-piece ensuite, making it perfect for hosting family and friends. Additionally, the lower level also has a laundry room, a recreation room and spacious office with a large window and desk nook. Upstairs you'll find a spacious kitchen, airy living and dining areas, two additional bedrooms, a full 4-piece bathroom, and the second primary bedroom, which stands out with its generous size and opens directly onto the sun deck via French doors. Oversized driveway with room for RV or boat parking. Septic system in use; sewer connection available. Sewer levy ended in 2021. (id:6769)