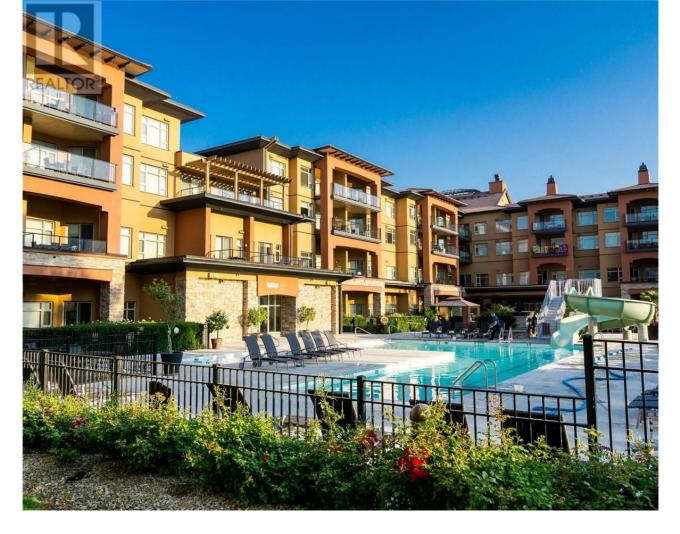

## 15 Park Place 312 Osoyoos British Columbia

\$36,900

Welcome affordable vacation ownership in Canada's desert paradise! This 1/12th fractional interest allows stress-free, lock and leave vacation property ownership, with exclusive access four weeks per year, one in each season. On the quiet, west facing side of the resort with town and mountain views, this 600 square foot unit has loads of natural light, and a sliding door walk-out to your spacious, sheltered terrace ideal for alfresco dining and stunning sunset views. The well appointed kitchen overlooks your open concept living/dining area, ideal for entertaining. The spacious bedroom is luxuriously appointed with a king sized bed to ensure restful sleep, and the bathroom features a deep soaker tub/shower combo and generous vanity. Close proximity to elevator and stairs ensures quick access to the beach, pool deck, and secure, indoor parking. Watermark resort amenities include pool, hot tubs (one year round), gym, spa, and beautiful function rooms. Onsite dining options include 15 Park Bistro (with seasonal patio and grill), Boston Pizza, Backroads Brewery, ands Roberto's Gelato. Located just steps to all the vibrant shops, services and amazing dining options Osoyoos has to offer; world class wineries, dining, golf, skiing, watersports and cultural experiences are all in close proximity. Enrollment in professionally managed rental pool can offset ownership costs with rental income when not in use. Subject to GST. Sq ft per builder plans. Buyer to verify if important. (id:6769)