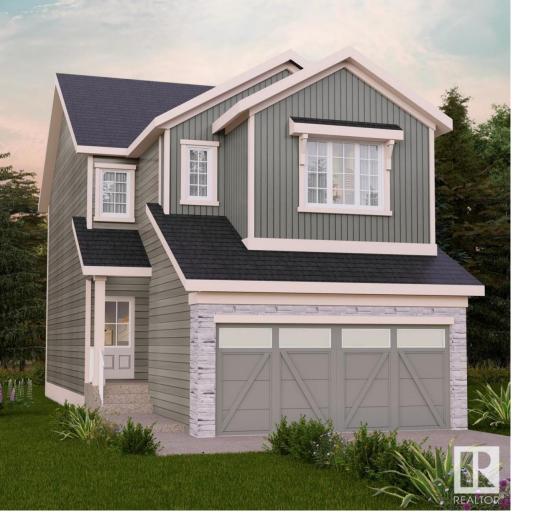

## Edmonton Alberta

Surrounded by natural beauty, Alces has endless paved walking trails, community park spaces and is close to countless amenities. Perfect for modern living and outdoor lovers. The Otis-Z'. This Zero-Lot-Line home with SIDE ENTRY is built with your growing family in mind. Featuring 3 bedrooms, 2.5 bathrooms and an expansive walk-in closet in the primary bedroom. Enjoy extra living space on the main floor with the laundry room on the second floor. The 9-foot ceilings, open to below concept and quartz countertops throughout blends style and functionality for your family to build endless memories. Plus \$5000 Brick Credit. \*\*PLEASE NOTE\*\* PICTURES ARE OF SIMILAR HOME; ACTUAL HOME, PLANS, FIXTURES, AND FINISHES MAY VARY AND ARE SUBJECT TO AVAILABILITY/CHANGES WITHOUT NOTICE. COMPLETION EST. AUG-DEC 2025. (id:6769)