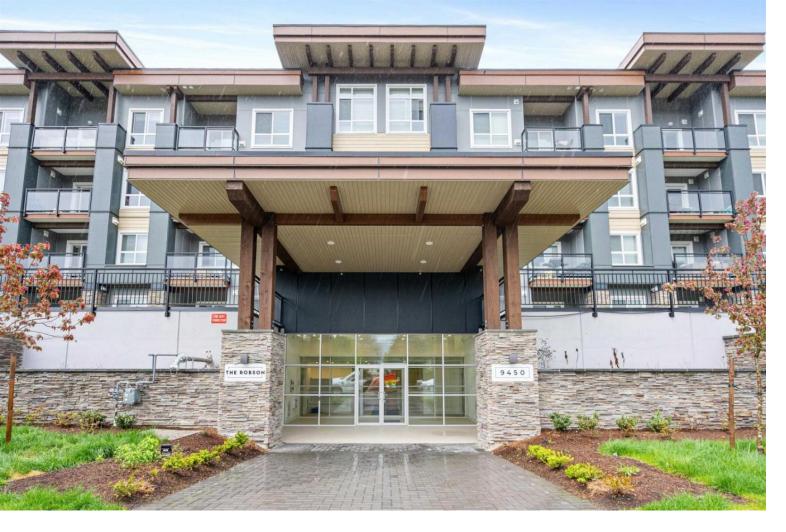

## 9450 ROBSON Street 312 Chilliwack British Columbia

Discover "The Robson" offering one of the best units nearing 1000 sqft, with a 2-bed, 2-bath, 2 parking stalls and a large storage locker corner unit in Chilliwack's historic area minutes away from the new Downtown Chilliwack. This bright, corner space boasts modern finishes, including a gourmet kitchen with stainless steel appliances and quartz countertops. The master suite features a walk-through closet to an ensuite bathroom. Enjoy easy access to public transport and nearby amenities, making it perfect for families. Bonus! \*This unit comes fully furnished with newer quality furniture!! (id:6769)