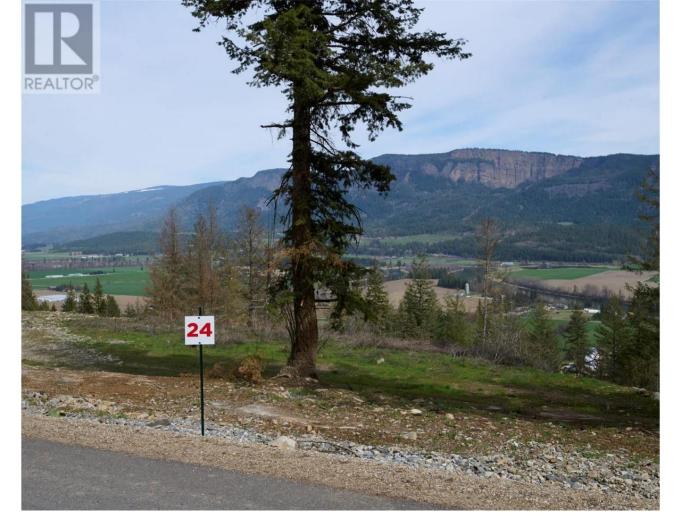

## 312 Oxbow Place Enderby British Columbia

Take advantage of this fabulous opportunity to build your dream home. Great unobstructed view lot. Half treed, well installed. Driveway roughed in, approved for septic. Fiber Optics coming soon. Area of new homes. Hwy 97A to Enderby, LEFT onto Knight Ave, RIGHT onto Salmon Arm Drive, follow all the way & go LEFT onto Gunter Ellison Road, follow & then slight RIGHT onto Twin Lakes Road then RIGHT onto Oxbow (id:6769)