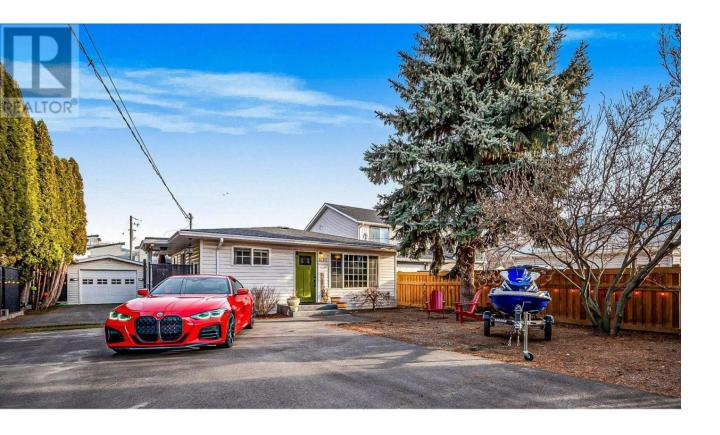

## 3120 Woodsdale Road Lake Country British Columbia

\$869,000

Beachside Charm Meets Modern Comfort! This beautifully renovated home is full of character and just minutes from the beach, parks, and local shops! With an inviting open layout, stylish updates, and a fantastic outdoor living space, it's perfect for entertaining or unwinding. The updated kitchen is both functional and stylish, making it a great space for cooking and gathering. The home features spacious bedrooms, full-size laundry, and a modern walk-in shower, ensuring comfort and convenience. Step outside to a covered outdoor living area, designed for year-round enjoyment. Whether you're hosting a BBQ, dining under the lights, or simply relaxing, this backyard retreat is a true standout. The private, fully fenced yard offers plenty of room for kids and pets to play. Additional highlights include RV parking, a detached garage, and a workshop, providing excellent storage and workspace. Plus, enjoy the rare bonus of unlimited fresh well water! Ditch the condo life! This home blends modern comfort with laid-back Okanagan living. Whether you're spending the day at the beach or cozying up in your stylish retreat, this is the lifestyle you've been waiting for. With no lawn to cut and plenty of space for all your toys, it's designed for fun and relaxation. Just a 10-minute walk or 3-minute drive to Beasley Park, with its sandy beach, picnic areas, and green space. Shopping is minutes away; plus local wineries, fresh produce, and more right at your doorstep! (id:6769)