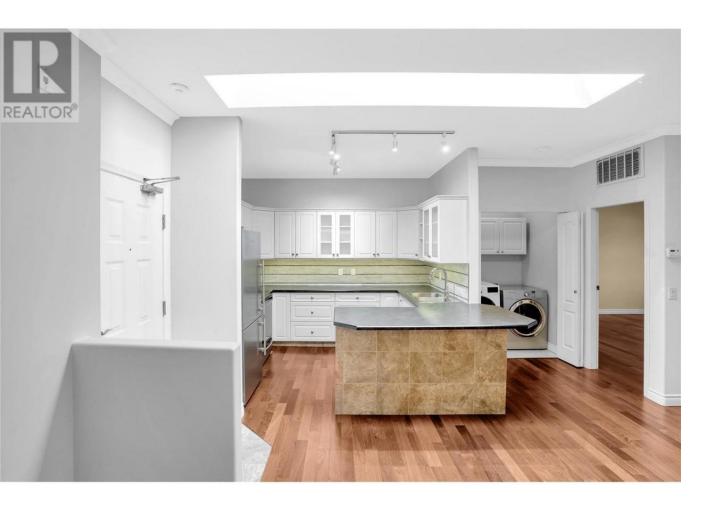

## 2300 Benvoulin Road 313 Kelowna British Columbia

\$449,800

TOP FLOOR with a VIEW! Welcome to unit 313 at The Arboretum--an ideal blend of location, lifestyle, and value. This large, 2-bedroom, 2-bathroom condo features a bright, open layout with in-suite laundry and a private deck overlooking peaceful ALR farmland--perfect for enjoying your morning coffee or evening unwind. Located on the top floor, this unit offers quiet living with no one above you. You'll love the walkable location--just steps to Orchard Park Shopping Centre, Winners, Costco, and a variety of restaurants and amenities. Leave the car in your secure underground parking and walk everywhere! The Arboretum is a well-maintained, amenity-rich complex offering a fitness centre, party room, underground parking and a sparkling outdoor pool for summer enjoyment. Whether you're a first-time buyer, downsizer, or investor, this home checks all the boxes. Quick possession possible! (id:6769)