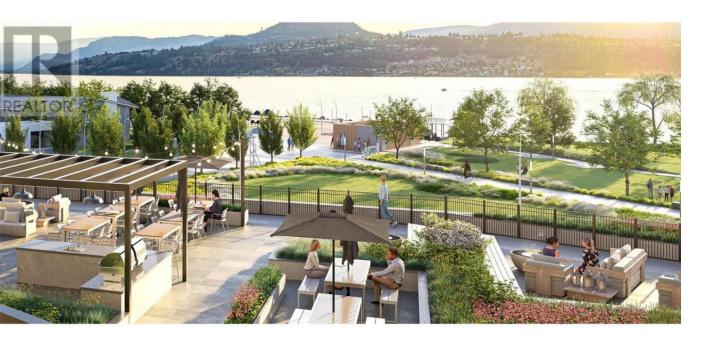

## 3051 Abbott Street 313 Kelowna British Columbia

\$849,900

Welcome to ALMA on Abbott, proudly developed by Mission Group. This bright west-facing 2-bed, 2-bath home offers stunning lake & park views from the third floor. With approx. 785 of interior space and 205 sqft of exterior space, this home blends thoughtful design with elevated finishes in the heart of the Lower Mission. The modern kitchen showcases flat-panel wood-grain cabinetry, a quartz waterfall island feature, KitchenAid gas range, fridge/freezer, and wall oven & sleek under-cabinet lighting. The open-concept layout is perfect for entertaining, w/ large windows & durable laminate flooring throughout the main living areas & plush broadloom carpeting in bedrooms. The split bedroom layout allows for maximum flexibility. The primary bedroom features a large walk-in closet, & the spa-inspired primary ensuite boasts large-format tile, a rainfall shower, custom-tiled niche, & ambient lighting for a luxurious, retreat-like feel. Every window features modern roller shades, & the home has individually controlled heating and cooling for cozy living in all four seasons. Community amenities incl. an 8,000 sqft lakeview terrace w/ fire pits, BBQs, and community gardens. Enjoy a fully equipped fitness center, dog wash, & bike station. With a walk score of 93, you're steps from transit, shops & restaurants of vibrant Pandosy Village as well as Okanagan Lake. Sq Ft and room sizes are approximate & Actual Sq Ft may vary slightly Est. completion: Late Summer/Early Fall 2025 (id:6769)