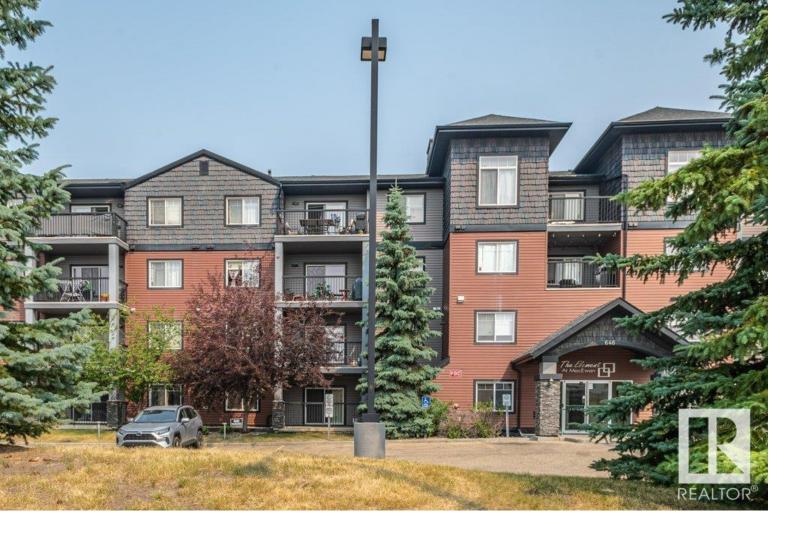

## Edmonton Alberta

\$210,000

PRICED TO SELL | PET FRIENDLY | GREAT LOCATION | 2 BEDROOMS | 2 BATHROOMS | BALCONY | UNDERGROUND PARKING | LAMINATE FLOORING | INSUITE LAUNDRY Discover the perfect blend of comfort & convenience in this stunning 2-bedroom, 2-bathroom unit. Located on a quiet, south-facing residential street, this bright & spacious condo offers an enhanced lifestyle w/ underground parking. The dining & living rooms feature elegant laminate flooring, while the kitchen boasts ample counterspace, abundant cabinets, & countertop. Open concept kitchen/dining/living room opens to a sunny south-facing deck. The primary bedroom includes a walk-through closet leading to a 3-piece bathroom. The 2nd bedroom is complemented by an adjoining 4-piece bathroom. This pet-friendly building offers fantastic amenities, including a social room & a well-equipped gym. The condo fee of \$408 covers heat & water. With easy access to Henday, shopping, restaurants, parks, & trails, this is an opportunity to elevate your living experience. (id:6769)