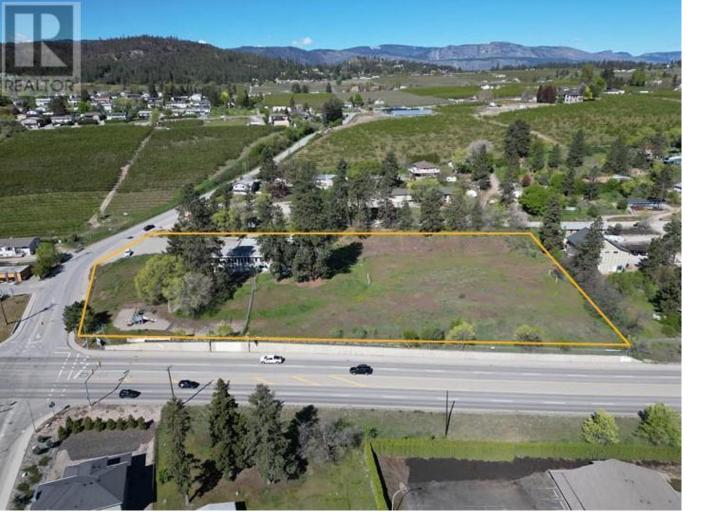

## 3130 Berry Road Lake Country British Columbia

\$7,900,000

HIGHWAY DEVELOPMENT OPPORTUNITY! 3130 Berry Road is prime for re-development. This property is centrally located in the heart of the rapidly growing District of Lake Country. The property is approx. 3.63 acres (approx.158,122 sf) with over 1,085 sf of Highway 97 exposure, with 55,000+ vehicles passing daily. The subject Property has recently been re-zoned C1, Town Centre Commercial which permits various uses including but not limited to retail, offices, hotels, government services, recreation services and much more. (id:6769)