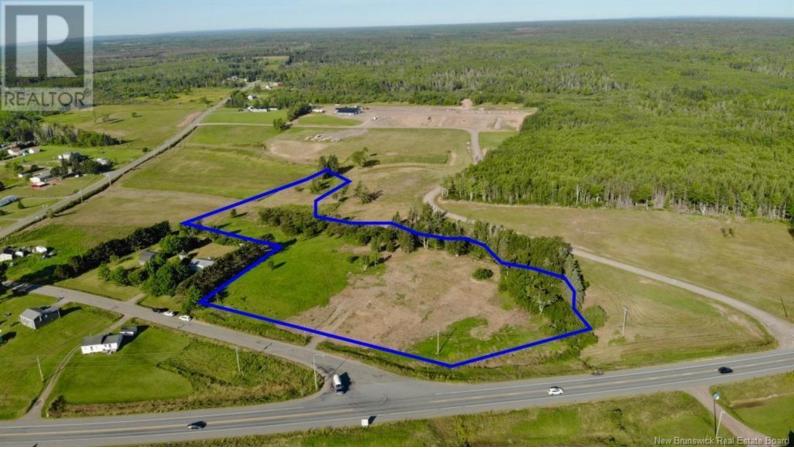

## Shemogue New Brunswick \$109,000

CHECK OUT THE DRONE VIDEO! Located directly on Route 940 in Shemogue, this prime +/- 5.68-acre property offers unbeatable exposure and endless potential. Just 5 minutes from Cap-Pele, 35 minutes from Moncton, and a short drive to the Confederation Bridge, this strategic location provides easy access to major routes while maintaining a tranquil setting. With 510 feet of road frontage and a beautiful natural stream on-site, this land is zoned Residential Improved (RI)perfect for residential, commercial, or industrial development. Whether you're looking to build, invest, or expand, this is an opportunity you dont want to miss! ?? Contact your REALTOR(R) today for more details! (id:6769)