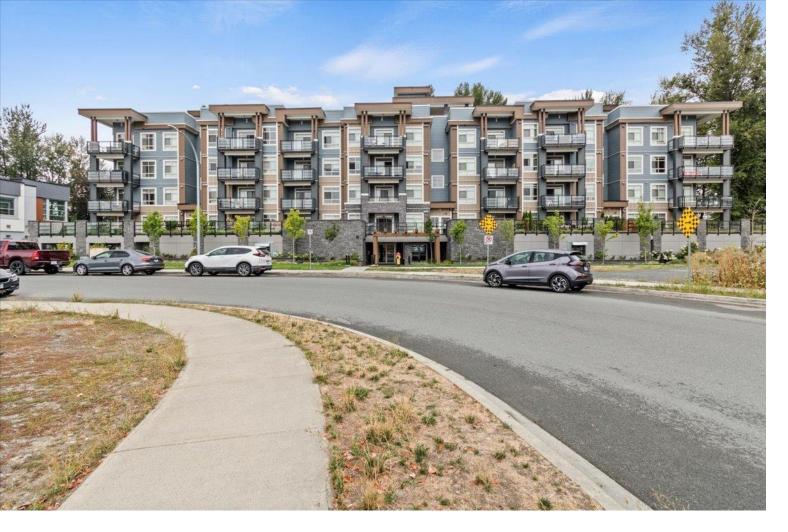

## 45562 AIRPORT Road 314 Chilliwack British Columbia

\$500,000

Come and live at The Elliot! This building is practically brand new, with great finishes and close to the highway, schools, shopping, walk to Starbucks next door. This 2 bedroom, plus den and 2 bathroom condo is spacious with an open concept feel. The kitchen boasts stainless steel appliances, a large island and plenty of storage it opens into the living room with sliding doors to the patio. The Primary is a generous size with a walk-in closet and ensuite with double sinks, large walk-in shower. There is another bedroom, a den that can be used as an office and full sized bathroom to complete the space. There is access to a rooftop patio that has lots of seating and bbq attachments. 1 parking stall and storage locker are included. Pets and rentals allowed makes it great for an investment. \* PREC - Personal Real Estate Corporation (id:6769)