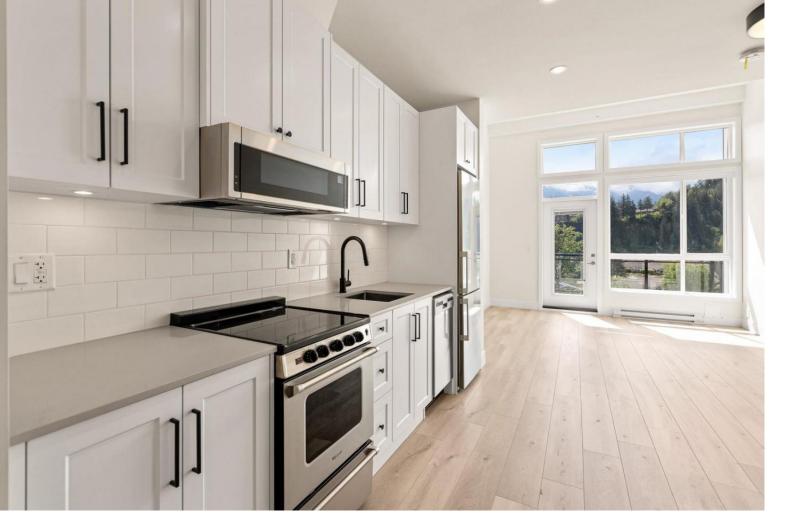

## 6045 CHILLIWACK RIVER Road 314 Chilliwack British Columbia

\$294,900

Nestled in Sardis' charming Iron Horse master-planned community, The Yearling by Diverse Properties cultivates connection and quality. Built by the same developers of Garrison Crossing and River's Edge, with amenities within walking distance or a short drive. A collection of 86 condos with stunning mountain views offering studio, one bedroom and two bedroom homes. Homes feature modern farmhouse style with exterior features of brick and metal and red framed windows. Interiors are fresh and bright, contemporary with a touch of tradition. Kitchens feature stainless steel appliances and quarts countertops. Whether you choose to live or invest here, a home at The Yearling is a smart choice for today and tomorrow. (id:6769)