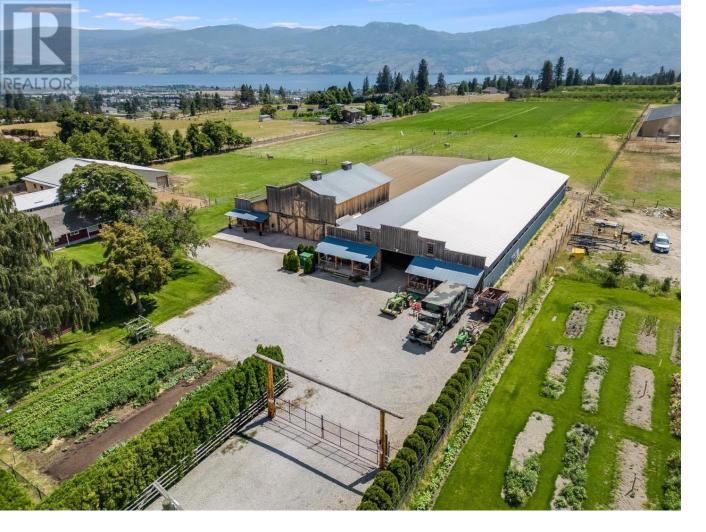

## 3140 Elliott Road West Kelowna British Columbia

\$2,500,000

""Experience Tranquility & Equestrian Bliss - A Rare Gem Minutes from Town"" Presenting a serene haven nestled within 10 flat, useable acres, perfect for an equestrian enthusiast or someone seeking the perfect balance of rural living and urban convenience. This property showcases a 13,000 sqft covered riding arena, accompanied by the capacity to board up to 20 horses. The extensive grounds include horse stables, an outdoor riding ring, and multiple lush, irrigated pastures. Offering more than just equestrian facilities, this estate boasts two residences and over 5,000 sqft of detached shop space - an ideal setting for your hobbies or ventures. It's also a working hay farm and hosts a sizeable organic garden, adding to its rural charm. A testament to its grandeur, the estate offers an enchanting lake view, city water access, and full fencing with gated security. Plus, it's just a 10-minute drive to all amenities, offering the best of both worlds. With the capacity to host weddings and similar events, this property opens the door to countless opportunities. Secure this versatile, equestrian paradise today and embark on a rural lifestyle without compromising on urban conveniences. Act now and transform this dream into your reality. Call us today! (id:6769)