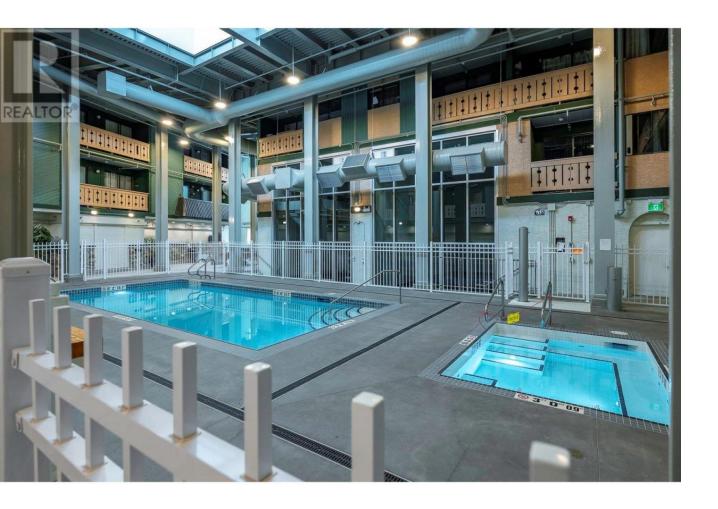

## 20 Kettle View Road 315 Big White British Columbia

\$229,000

Snowghost Inn, top floor interior unit. GST paid. Comes fully furnished and ready to go. Having a full one bedroom and kitchen at this price point is a nice feature of this property. It is also highlighted by being in the village centre in a great spot, right on the ski run. The renovated and rebuilt amenity area with a. pool, hot tub, two large activity rooms, ping pong and billiards give guests plenty to do when they're not skiing on the slopes, which are literally only a few steps from your door. (id:6769)